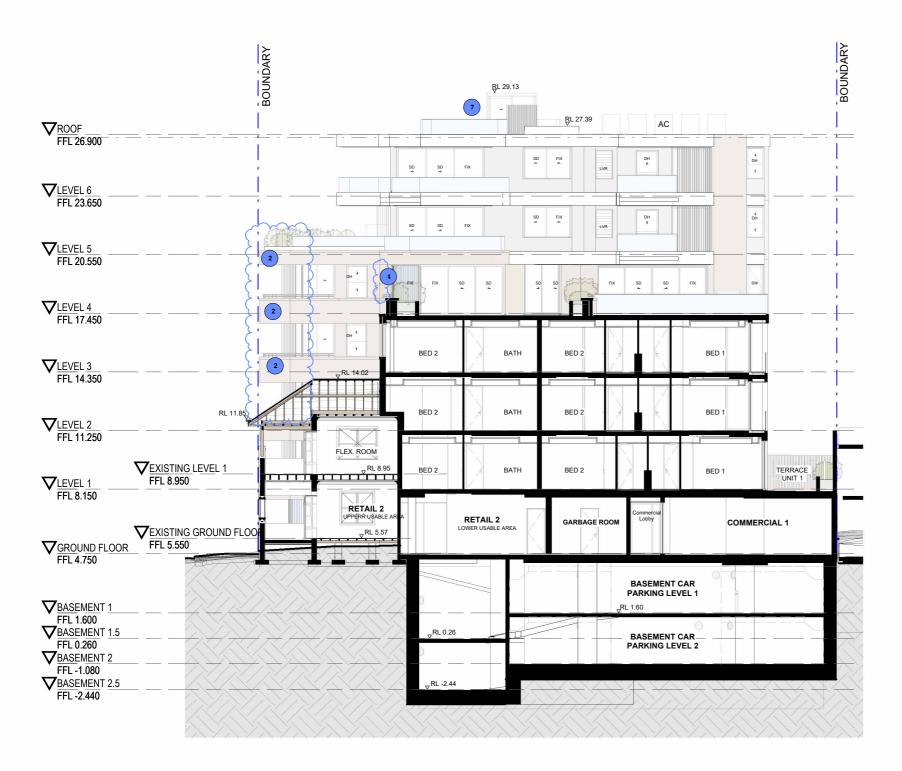

## PROPOSED S4.55(8) MODIFICATIONS LIST:

- Retail 1 on Ground floor has been pushed out to enhance the usable area and to suit new columns for balconies above
- The front facade's angle has been adjusted to enlarge the front balconies and comply with ADG regulations of balconv size.
- Front balconies on level 1 and level 2 were extended to the north east to align with the approved balconies above to avoid looking 'top-heavy' and unbalanced.
- Level 4 brick wall shifted to align with adjacent brick
- Cladding colour proposed to be off-white to visually lighten the bulk of the upper floors.
- Allocation of 1 bicycle space per unit in large storage cages in lieu of separate bicycle parking to satisfy the intention of condition 43D.
- Private roof terrace introduced to improve amenity of unit 14. The glass stair enclosure is not readily visible from the street and has no real impact on privacy, bulk or
- Increase in width of high-light windows to improve ventilation and natural lighting in the bedrooms with no
- Minor adjustment to the GFA due to the above- still less than LEC approved FSR 3:1.
- Window heads have been lowered to 2.58m to fit

## LEGEND

- SD SLIDING PANEL
- LVR GLAZED LOUVRE WINDOW
- SW SWING DOOR
- FX FIXED GLAZING
- PS PRIVACY SCREEN
- OB OBSCURE GLAZING
- AW AWNING WINDOW
- **DH** DOUBLE HUNG WINDOW
- AS FIRE ATTENUATION SCREEN

APPROVED DA OUTLINE IN S34 CONFERENCE

DENOTES EXTENT OF BUILDING AS PER MOD2022/0660 PAN-284552 APPROVED DRAWINGS

S4.55(8) MODIFICATIONS

IMPORTANT NOTES: Do not scale from a the drawings used a consultant enginee

SECTION C

VPM REVISION

Α

PROJECT

1:200 \$4.55 (8)

A3.03